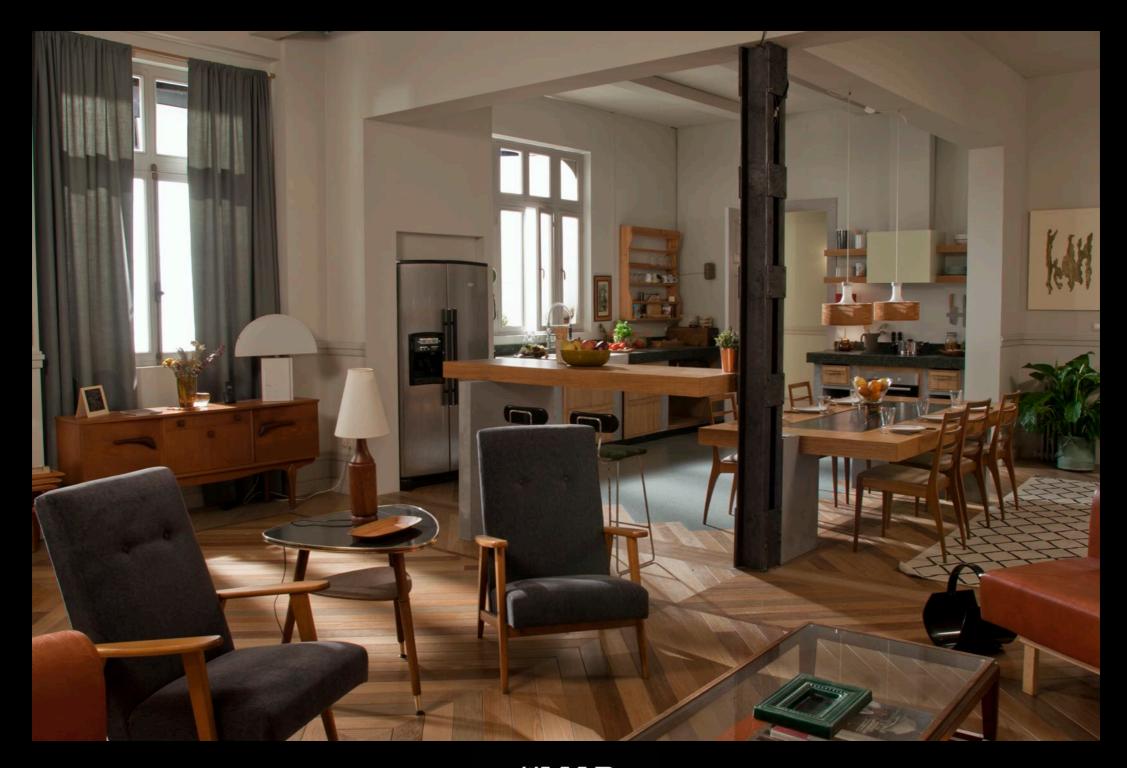

#### MI CASA ES SU CASA

The Madhouse set features seven main areas.

A spacious living room, dining room and kitchen that may be joined in an open-concept plan or kept as independent rooms.

A main bedroom with an adjoining dressing room and bathroom. The walls of the main bedroom can be moved to build a different layout and the dressing room partition may be removed.

Many of the walls can be moved to allow for a wide variety of camera angles.

Windows and balconies are interchangeable so that you can get the desired ambiance for the room.