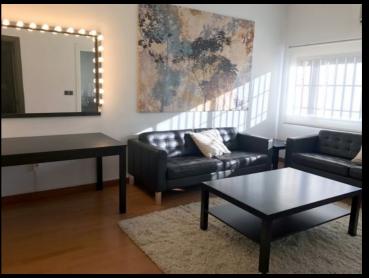

#### MI CASA ES SU CASA

The Madhouse set features seven main areas.

A spacious living room, dining room and kitchen that may be joined in an open-concept plan or kept as independent rooms.

A main bedroom with an adjoining dressing room and bathroom. The walls of the main bedroom can be moved to build a different layout and the dressing room partition may be removed.