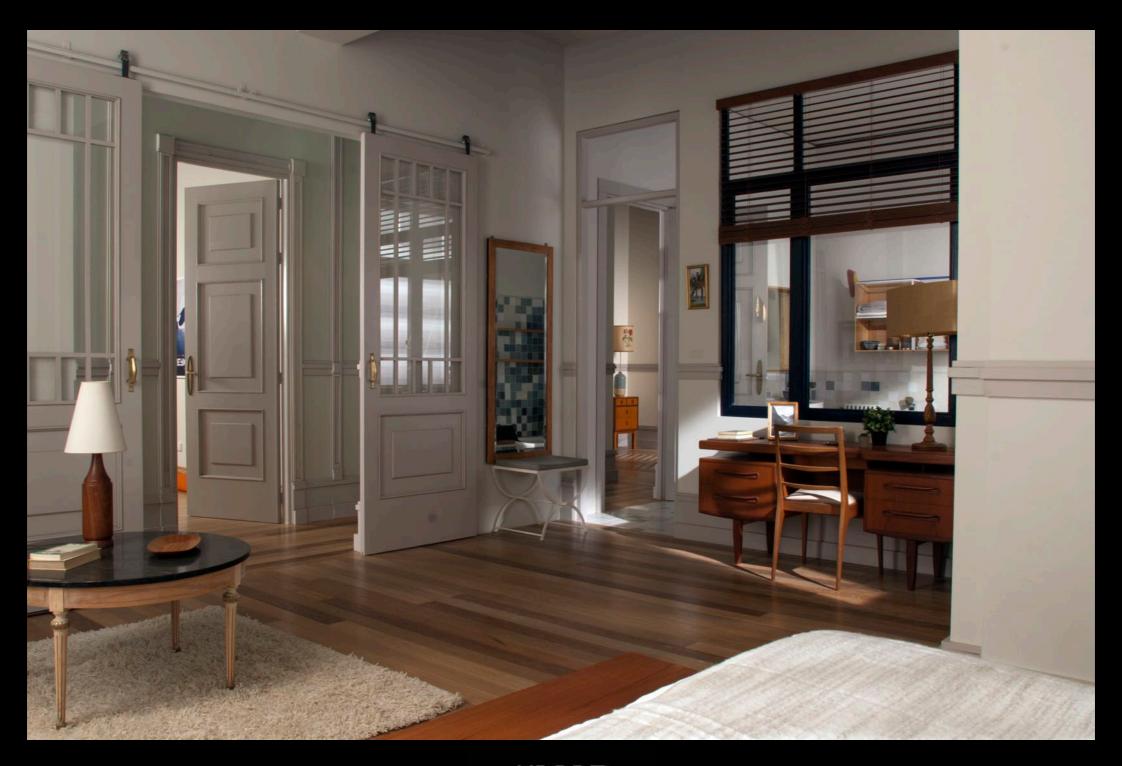

#### MI CASA ES SU CASA

The Madhouse set features seven main areas.

A spacious living room, dining room and kitchen that may be joined in an open-concept plan or kept as independent rooms.

A main bedroom with an adjoining dressing room and bathroom. The walls of the main bedroom can be moved to build a different layout and the dressing room partition may be removed.

Many of the walls can be moved to allow for a wide variety of camera angles.

Windows and balconies are interchangeable so that you can get the desired ambiance for the room.