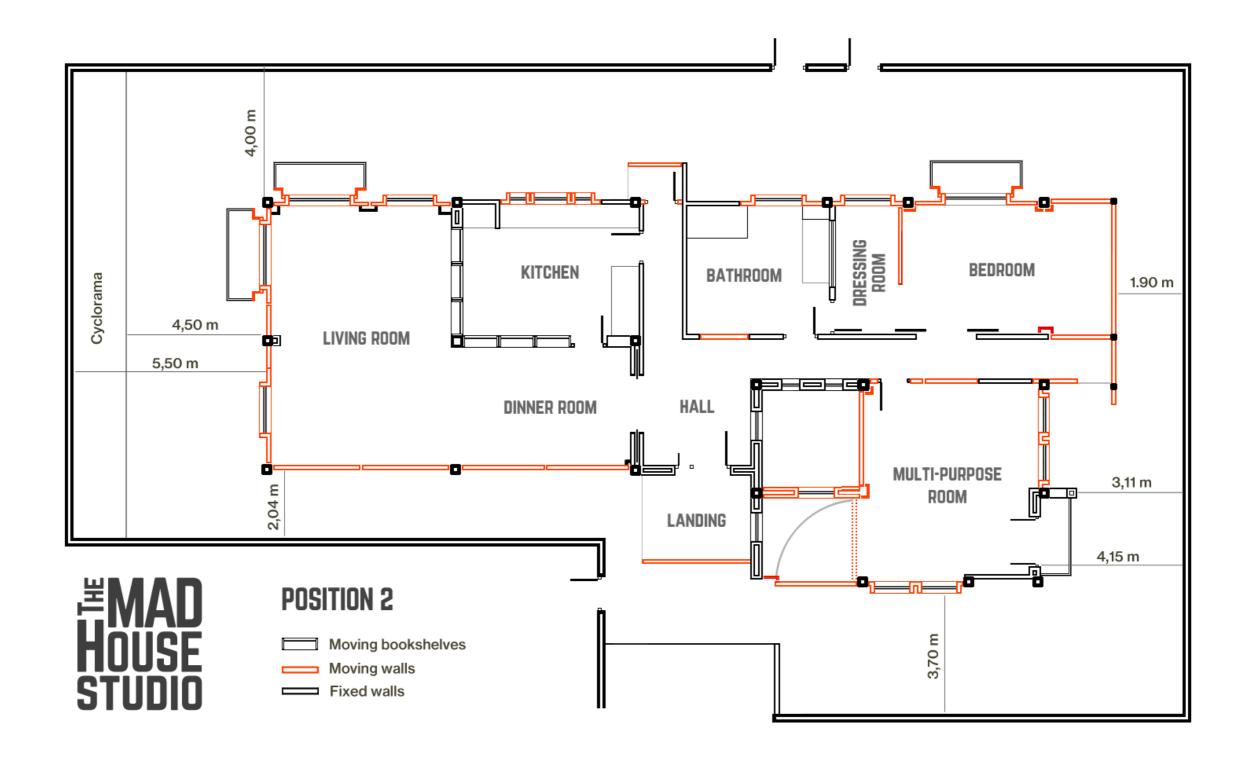

#### MI CASA ES SU CASA

The Madhouse set features seven main areas.

A spacious living room, dining room and kitchen that may be joined in an open-concept plan or kept as independent rooms.

A main bedroom with an adjoining dressing room and bathroom. The walls of the main bedroom can be moved to build a different layout and the dressing room partition may be removed.

A supplementary all-purpose room that may be dressed to become an office, a study, a waiting room or another bedroom, to cite a few examples.

Common areas: Landing, entrance hall and two different hallways, with windows opening into an inner patio.

Many of the walls can be moved to allow for a wide variety of camera angles.

Windows and balconies are interchangeable so that you can get the desired ambiance for the room.

# POSITION II

≣MAU HOUSE STUDIO