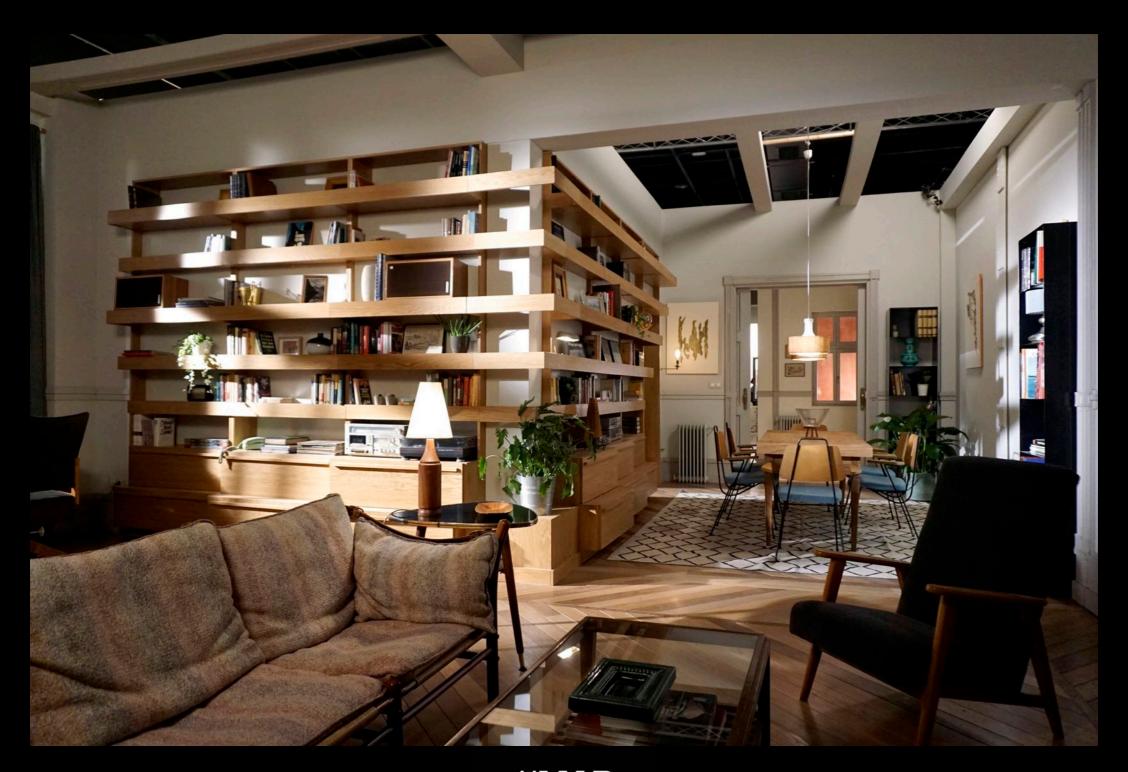

#### MI CASA ES SU CASA

The Madhouse set features seven main areas.

A spacious living room, dining room and kitchen that may be joined in an open-concept plan or kept as independent rooms.

A main bedroom with an adjoining dressing room and bathroom. The walls of the main bedroom can be moved to build a different layout and the dressing room partition may be removed.

Many of the walls can be moved to allow for a wide variety of camera angles.

Windows and balconies are interchangeable so that you can get the desired ambiance for the room.