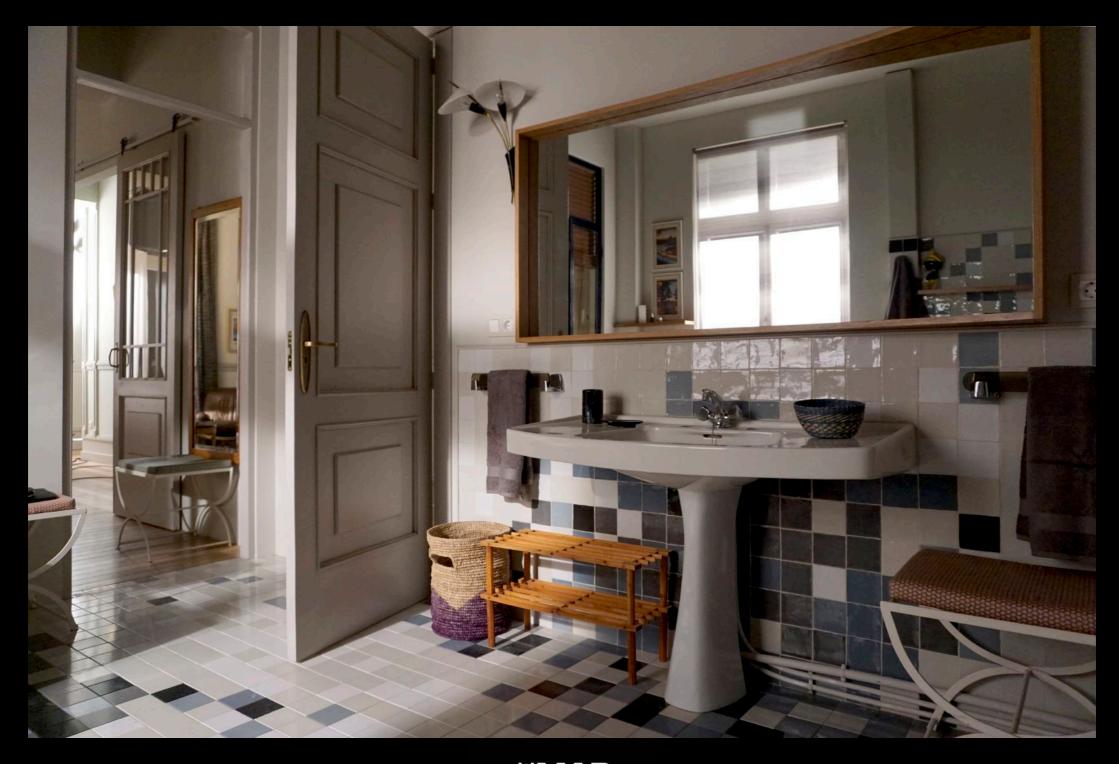

#### MI CASA ES SU CASA

The Madhouse set features seven main areas.

A spacious living room, dining room and kitchen that may be joined in an open-concept plan or kept as independent rooms.

A main bedroom with an adjoining dressing room and bathroom. The walls of the main bedroom can be moved to build a different layout and the dressing room partition may be removed.

# **BATH- AND DRESSING ROOM**