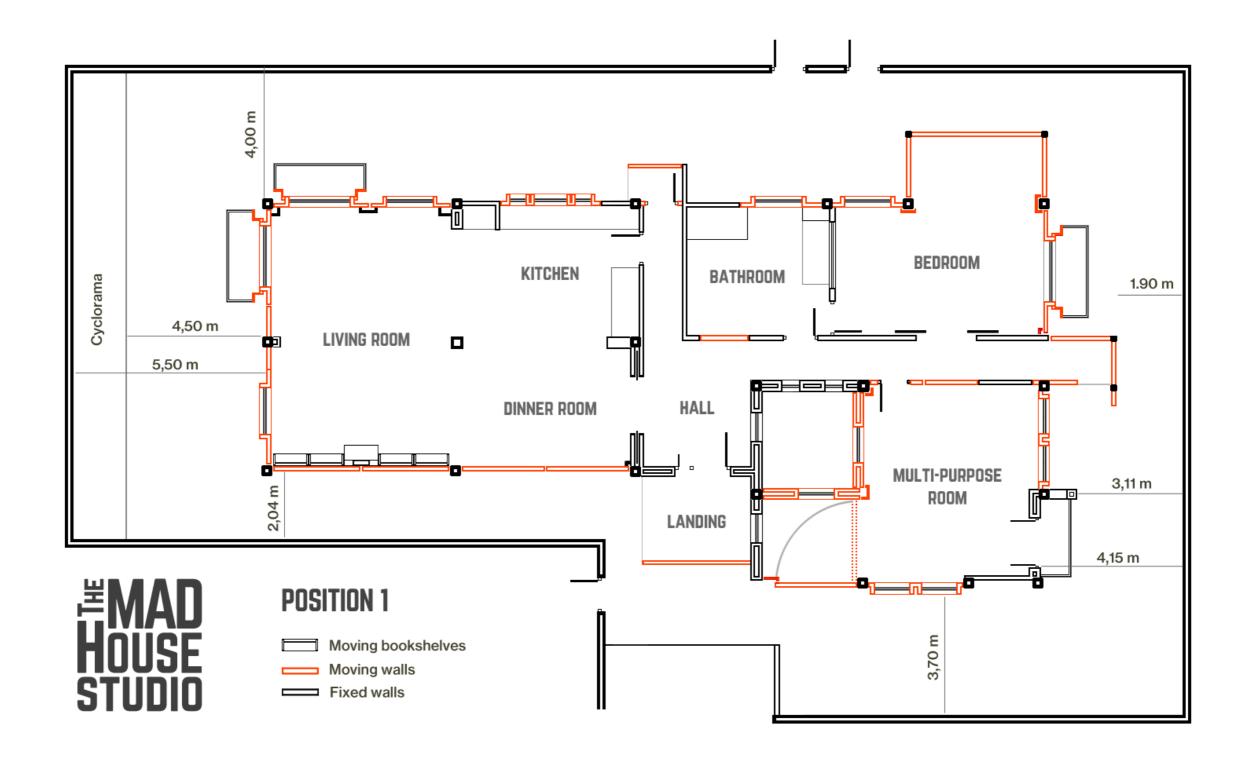

CASA

The Madhouse set features seven main areas.

A spacious living room, dining room and kitchen that may be joined in an open-concept plan or kept as independent rooms.

A main bedroom with an adjoining dressing room and bathroom. The walls of the main bedroom can be moved to build a different layout and the dressing room partition may be removed.

A supplementary all-purpose room that may be dressed to become an office, a study, a waiting room or another bedroom, to cite a few examples.

Common areas: Landing, entrance hall and two different hallways, with windows opening into an inner patio.

Many of the walls can be moved to allow for a wide variety of camera angles.

Windows and balconies are interchangeable so that you can get the desired ambiance for the room.



# POSITION I



































## **ALL-PURPOSE ROOM**





# POSITION II





















≣MAU HOUSE STUDIO



# **BATH- AND DRESSING ROOM**











## **ALL-PURPOSE ROOM**





# **COMMON AREAS**











## **ENTRANCE HALL**









### AND THERE'S MORE...

Additional facilities include a make-up and wardrobe room, a production office, a V.I.P. dressing room and a waiting room. Oh, and there's free wi-fi.

The studio's electrical installation contemplates the connection of professional lighting equipment.

Built inside a movie studio, there's total control over light conditions and the possibility of making shots that would be impracticable in a real location, such as a top-down shot.







### AND THERE'S MORE...

Madhouse is located on a private street with ample parking s