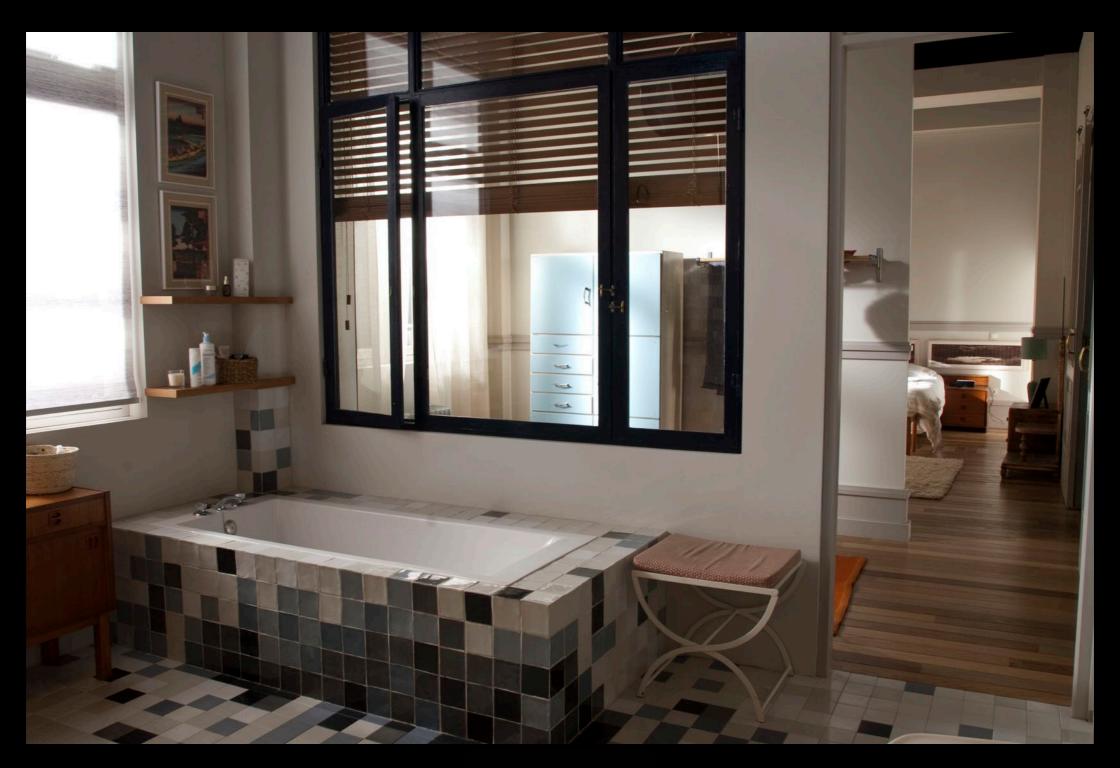

#### MI CASA ES SU CASA

The Madhouse set features seven main areas.

A spacious living room, dining room and kitchen that may be joined in an open-concept plan or kept as independent rooms.

A main bedroom with an adjoining dressing room and bathroom. The walls of the main bedroom can be moved to build a different layout and the dressing room partition may be removed.