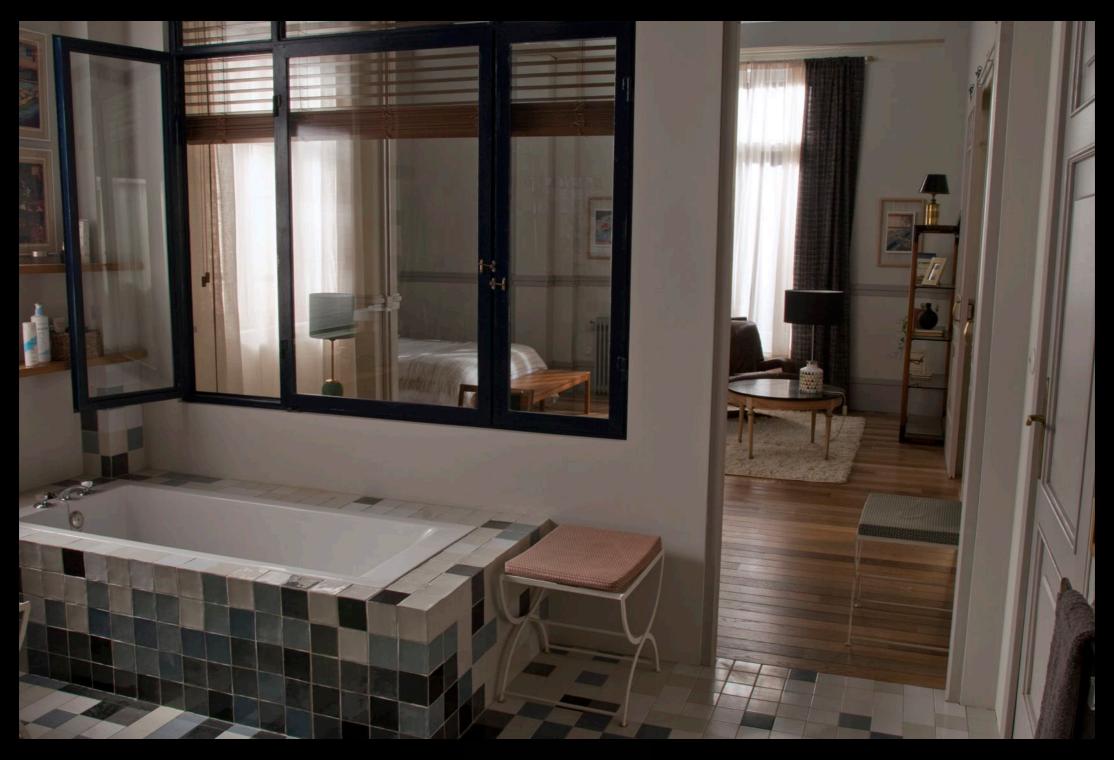

#### MI CASA ES SU CASA

The Madhouse set features seven main areas.

A spacious living room, dining room and kitchen that may be joined in an open-concept plan or kept as independent rooms.

A main bedroom with an adjoining dressing room and bathroom. The walls of the main bedroom can be moved to build a different layout and the dressing room partition may be removed.

Many of the walls can be moved to allow for a wide variety of camera angles.

Windows and balconies are interchangeable so that you can get the desired ambiance for the room.