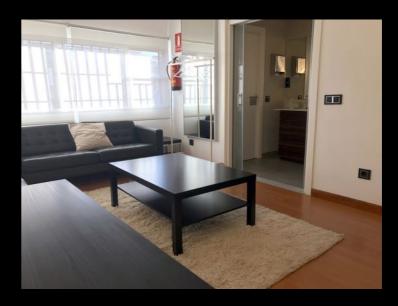

#### MI CASA ES SU CASA

The Madhouse set features seven main areas.

A spacious living room, dining room and kitchen that may be joined in an open-concept plan or kept as independent rooms.

A main bedroom with an adjoining dressing room and bathroom. The walls of the main bedroom can be moved to build a different layout and the dressing room partition may be removed.