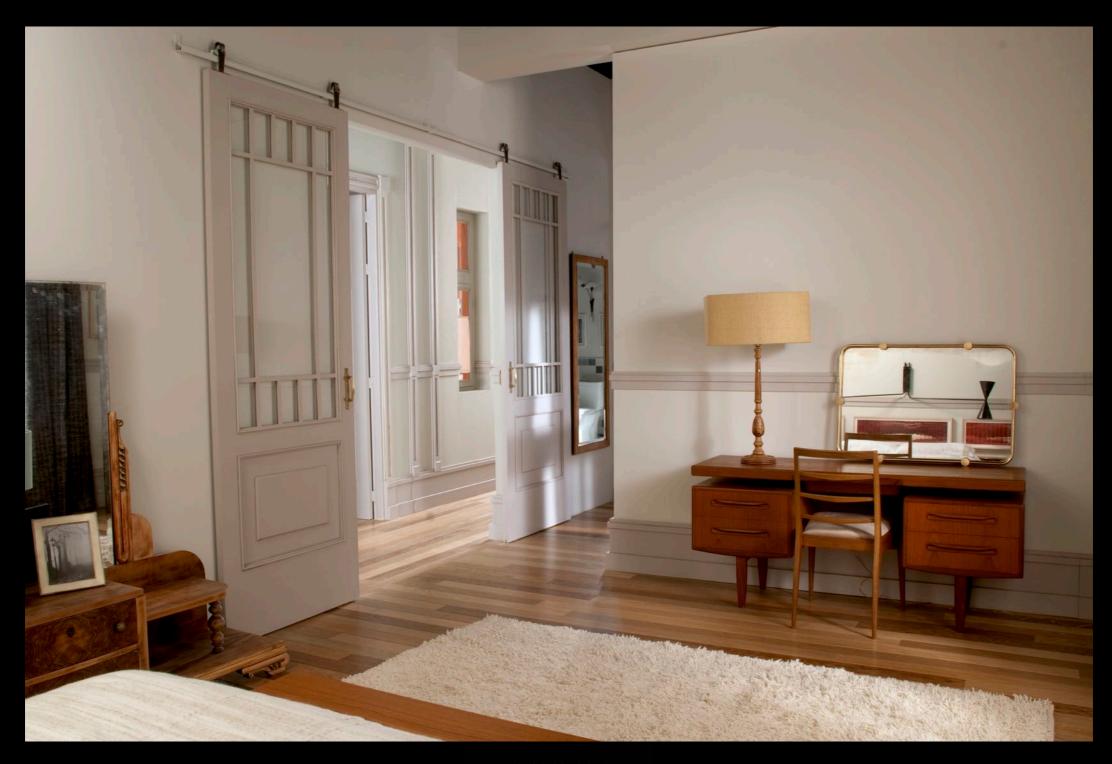

#### MI CASA ES SU CASA

The Madhouse set features seven main areas.

A spacious living room, dining room and kitchen that may be joined in an open-concept plan or kept as independent rooms.

A main bedroom with an adjoining dressing room and bathroom. The walls of the main bedroom can be moved to build a different layout and the dressing room partition may be removed.

Many of the walls can be moved to allow for a wide variety of camera angles.

Windows and balconies are interchangeable so that you can get the desired ambiance for the room.