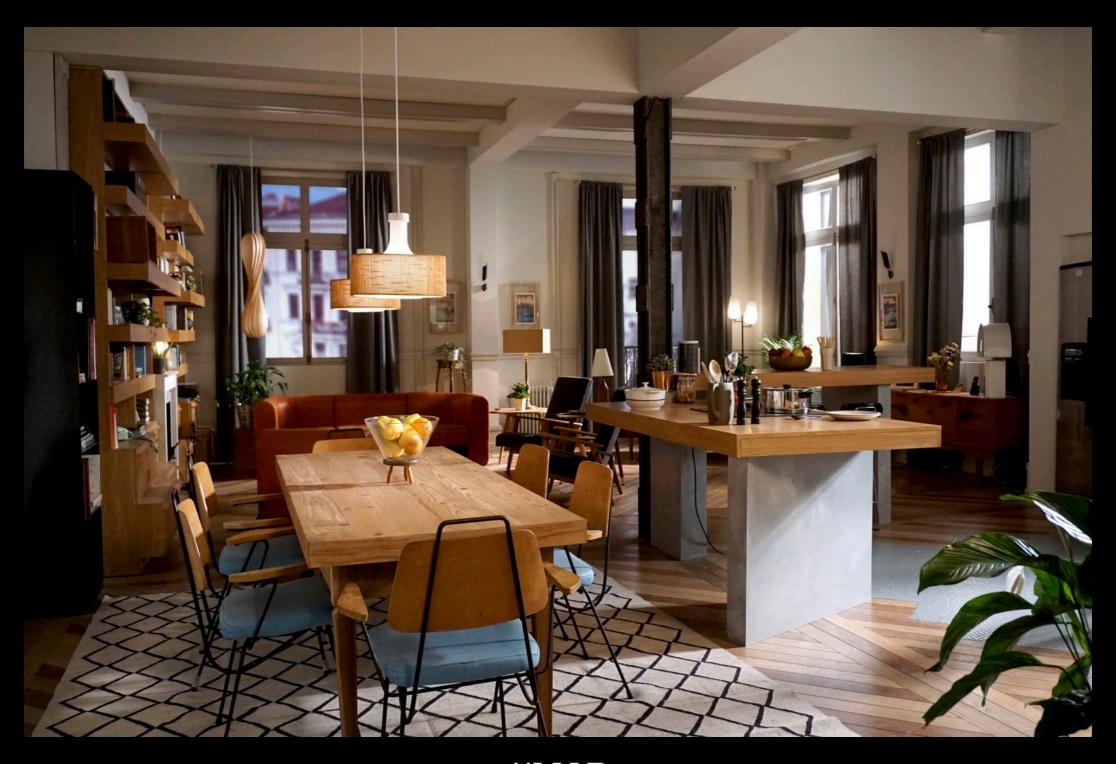

#### MI CASA ES SU CASA

The Madhouse set features seven main areas.

A spacious living room, dining room and kitchen that may be joined in an open-concept plan or kept as independent rooms.

A main bedroom with an adjoining dressing room and bathroom. The walls of the main bedroom can be moved to build a different layout and the dressing room partition may be removed.

Many of the walls can be moved to allow for a wide variety of camera angles.

Windows and balconies are interchangeable so that you can get the desired ambiance for the room.