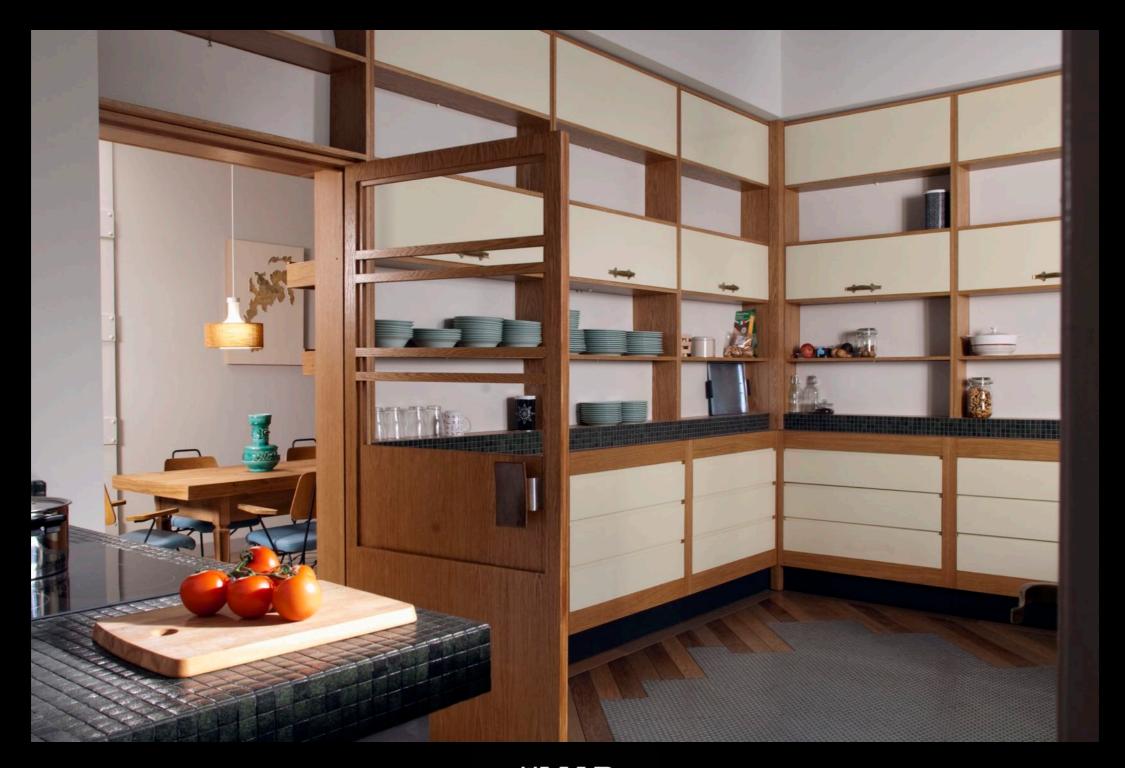

#### MI CASA ES SU CASA

The Madhouse set features seven main areas.

A spacious living room, dining room and kitchen that may be joined in an open-concept plan or kept as independent rooms.

A main bedroom with an adjoining dressing room and bathroom. The walls of the main bedroom can be moved to build a different layout and the dressing room partition may be removed.

Many of the walls can be moved to allow for a wide variety of camera angles.

Windows and balconies are interchangeable so that you can get the desired ambiance for the room.