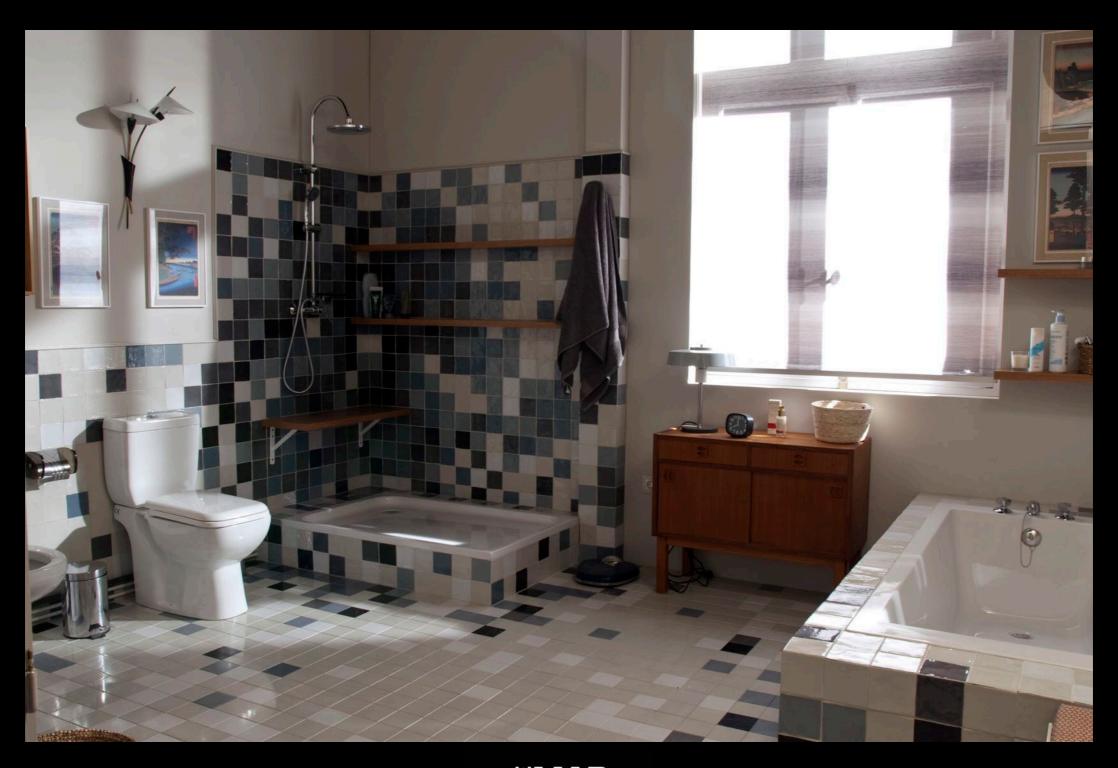

as independent rooms.

A main bedroom with an adjoining dressing room and bathroom. The walls of the main bedroom can be moved to build a different layout and the dressing room partition may be removed.

A supplementary all-purpose room that may be dressed to become an office, a study, a waiting room or another bedroom, to cite a few examples.

Common areas: Landing, entrance hall and two different hallways, with windows opening into an inner patio.

Many of the walls can be moved to allow for a wide variety of camera angles.

Windows and balconies are interchangeable so that you can get the desired ambiance for the room.



# POSITION I



































## **ALL-PURPOSE ROOM**





# POSITION II





















≣MAU HOUSE STUDIO



# **BATH- AND DRESSING ROOM**











## **ALL-PURPOSE ROOM**





# **COMMON AREAS**











## **ENTRANCE HALL**









### AND THERE'S MORE...

Additional facilities include a make-up and wardrobe room, a production office, a V.I.P. dressing room and a waiting room. Oh, and there's free wi-fi.

The studio's electrical installation contemplates the connection of professional lighting equipment.

Built inside a movie studio, there's total control over light conditions and the possibility of making shots that would be impracticable in a real location, such as a top-down shot.







### AND THERE'S MORE...

Madhouse is located on a private street with ample parking space that can be reserved for production vehicles and lorries.

Optionally, if the production requires it, there are two empty studios adjacent to the