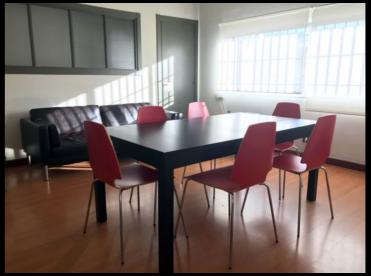

#### MI CASA ES SU CASA

The Madhouse set features seven main areas.

A spacious living room, dining room and kitchen that may be joined in an open-concept plan or kept as independent rooms.

A main bedroom with an adjoining dressing room and bathroom. The walls of the main bedroom can be moved to build a different layout and the dressing room partition may be removed.

Many of the walls can be moved to allow for a wide variety of camera angles.

Windows and balconies are interchangeable so that you can get the desired ambiance for the room.