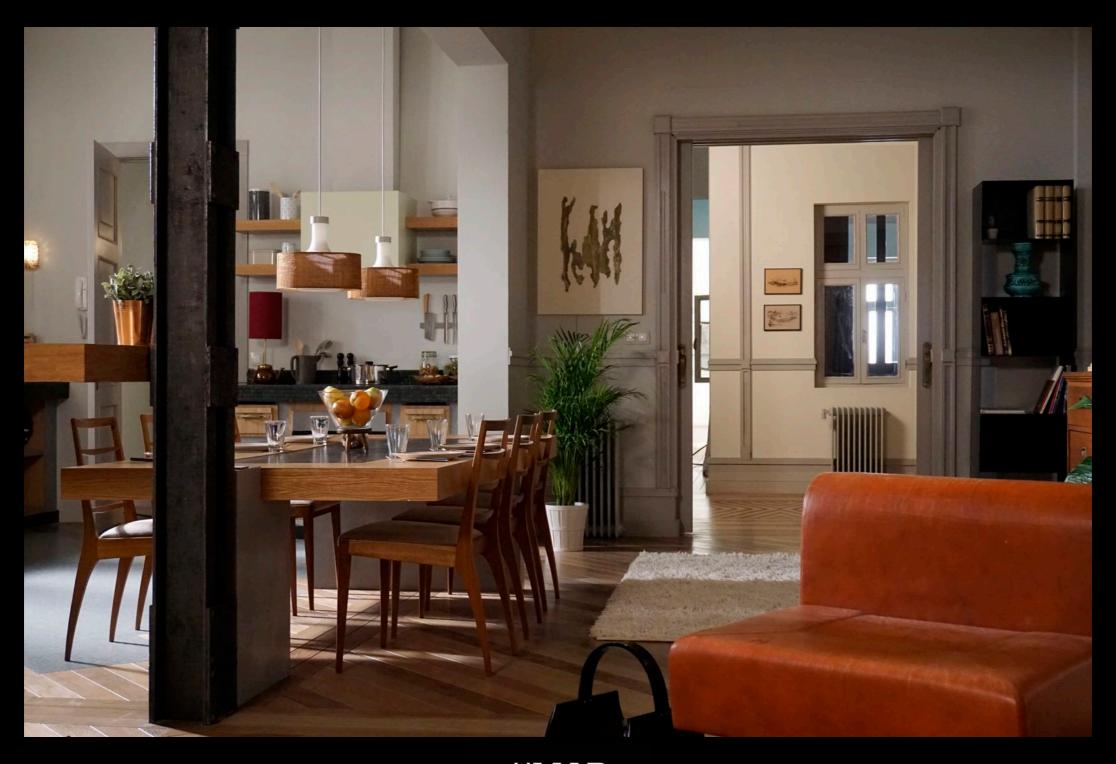

#### MI CASA ES SU CASA

The Madhouse set features seven main areas.

A spacious living room, dining room and kitchen that may be joined in an open-concept plan or kept as independent rooms.

A main bedroom with an adjoining dressing room and bathroom. The walls of the main bedroom can be moved to build a different layout and the dressing room partition may be removed.

Many of the walls can be moved to allow for a wide variety of camera angles.

Windows and balconies are interchangeable so that you can get the desired ambiance for the room.