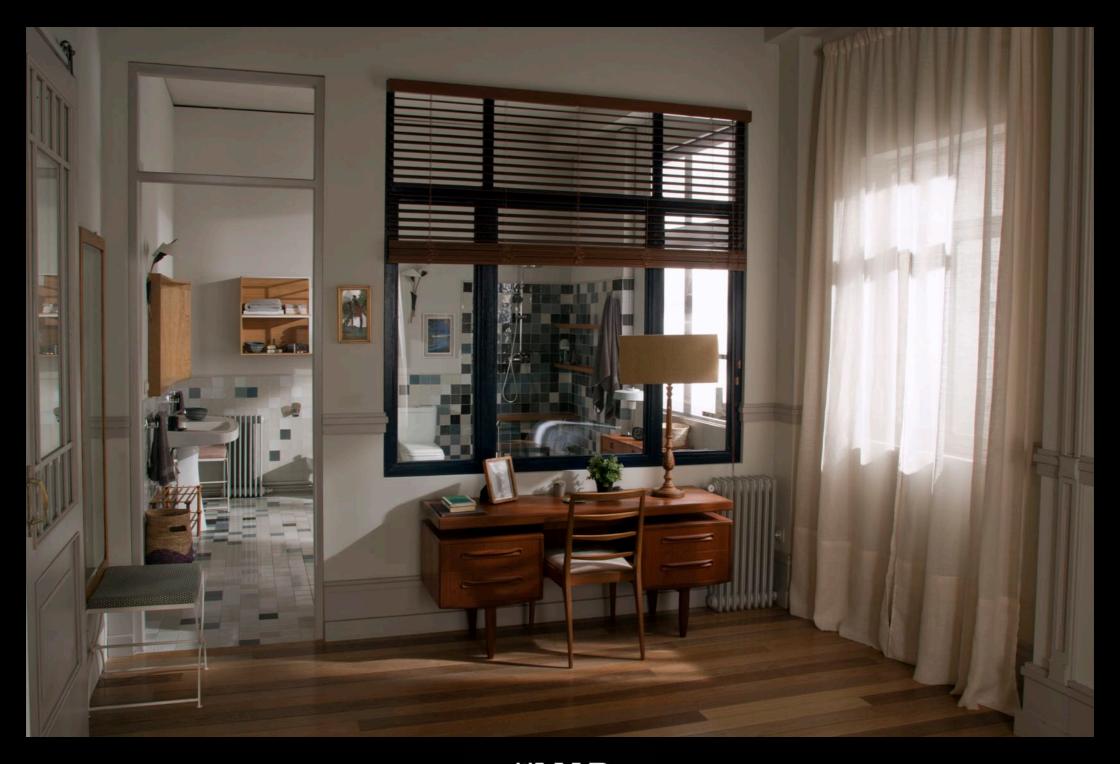

#### MI CASA ES SU CASA

The Madhouse set features seven main areas.

A spacious living room, dining room and kitchen that may be joined in an open-concept plan or kept as independent rooms.

A main bedroom with an adjoining dressing room and bathroom. The walls of the main bedroom can be moved to build a different layout and the dressing room partition may be removed.

# **BATH- AND DRESSING ROOM**