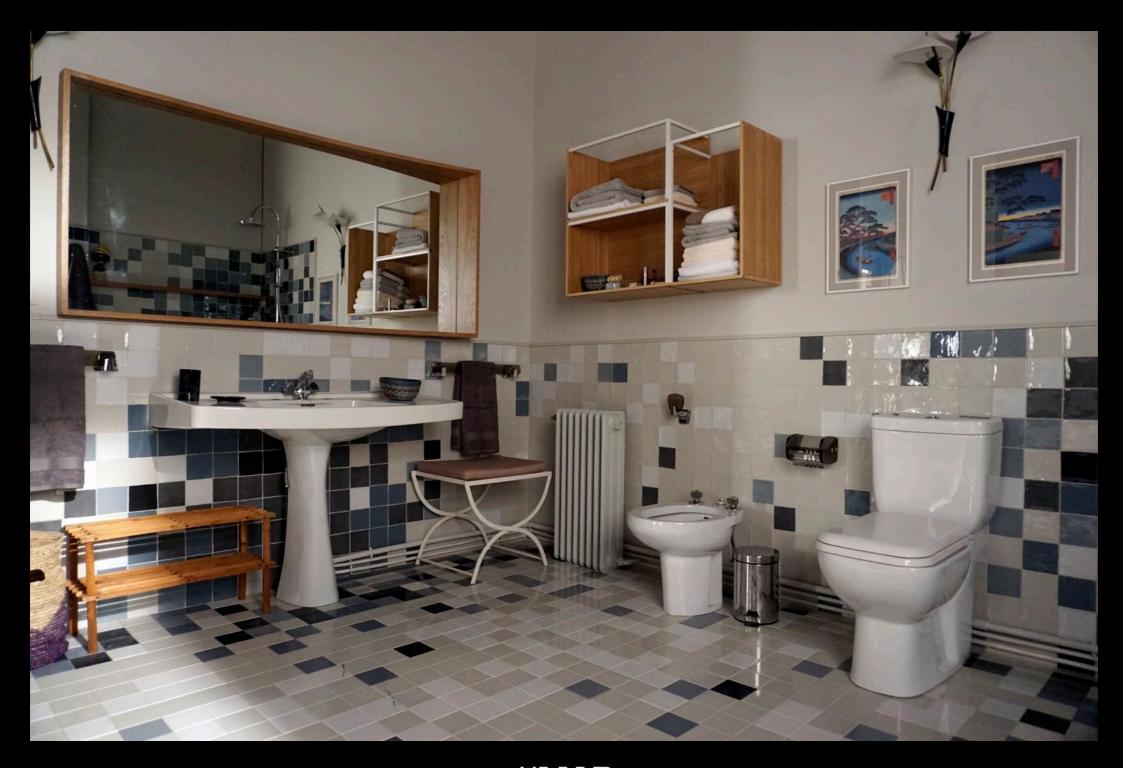

independent rooms.

A main bedroom with an adjoining dressing room and bathroom. The walls of the main bedroom can be moved to build a different layout and the dressing room partition may be removed.

A supplementary all-purpose room that may be dressed to become an office, a study, a waiting room or another bedroom, to cite a few examples.

Common areas: Landing, entrance hall and two different hallways, with windows opening into an inner patio.

Many of the walls can be moved to allow for a wide variety of camera angles.

Windows and balconies are interchangeable so that you can get the desired ambiance for the room.



# POSITION I



































## **ALL-PURPOSE ROOM**





# POSITION II





















≣MAU HOUSE STUDIO



# **BATH- AND DRESSING ROOM**











## **ALL-PURPOSE ROOM**





# **COMMON AREAS**











## **ENTRANCE HALL**









### AND THERE'S MORE...

Additional facilities include a make-up and wardrobe room, a production office, a V.I.P. dressing room and a waiting room. Oh, and there's free wi-fi.

The studio's electrical installation contemplates the connection of professional lighting equipment.

Built inside a movie studio, there's total control over light conditions and the possibility of making shots that would be impracticable in a real location, such as a top-down shot.







### AND THERE'S MORE...

Madhouse is located on a private street with ample parking space that can be reserved for production vehicles and lorries.

Optionally, if the production requires it, there are two empty studios adjacent to the Mad