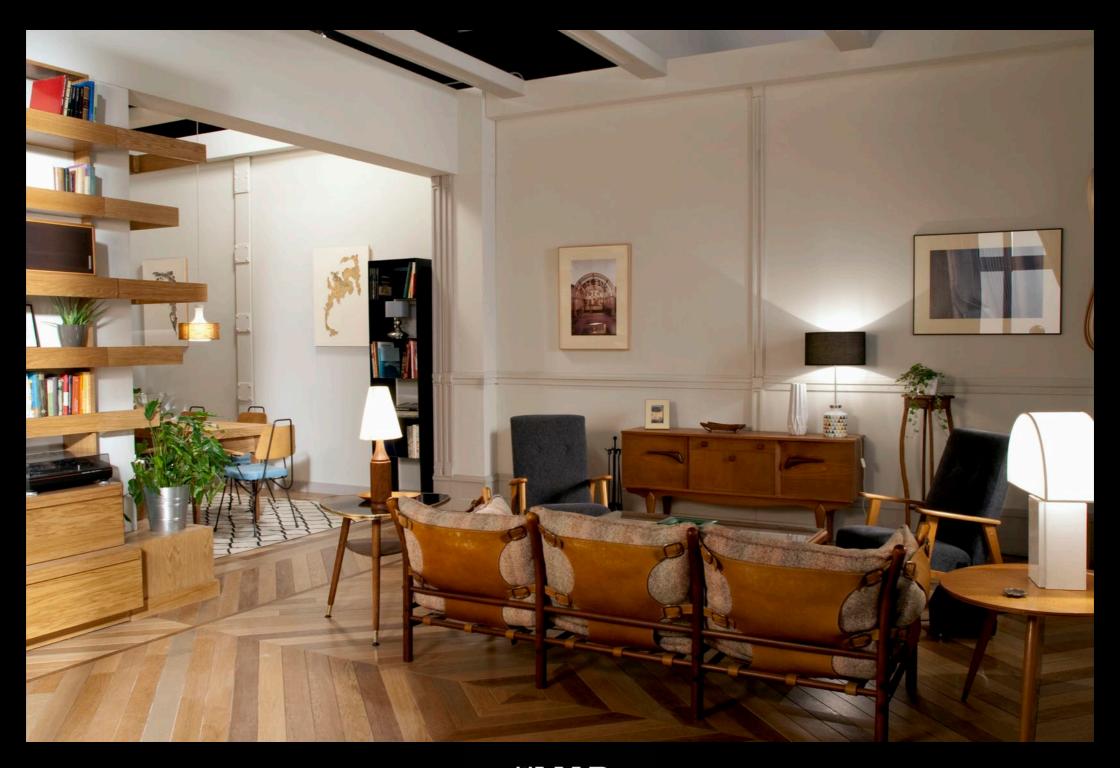

#### MI CASA ES SU CASA

The Madhouse set features seven main areas.

A spacious living room, dining room and kitchen that may be joined in an open-concept plan or kept as independent rooms.

A main bedroom with an adjoining dressing room and bathroom. The walls of the main bedroom can be moved to build a different layout and the dressing room partition may be removed.

Many of the walls can be moved to allow for a wide variety of camera angles.

Windows and balconies are interchangeable so that you can get the desired ambiance for the room.