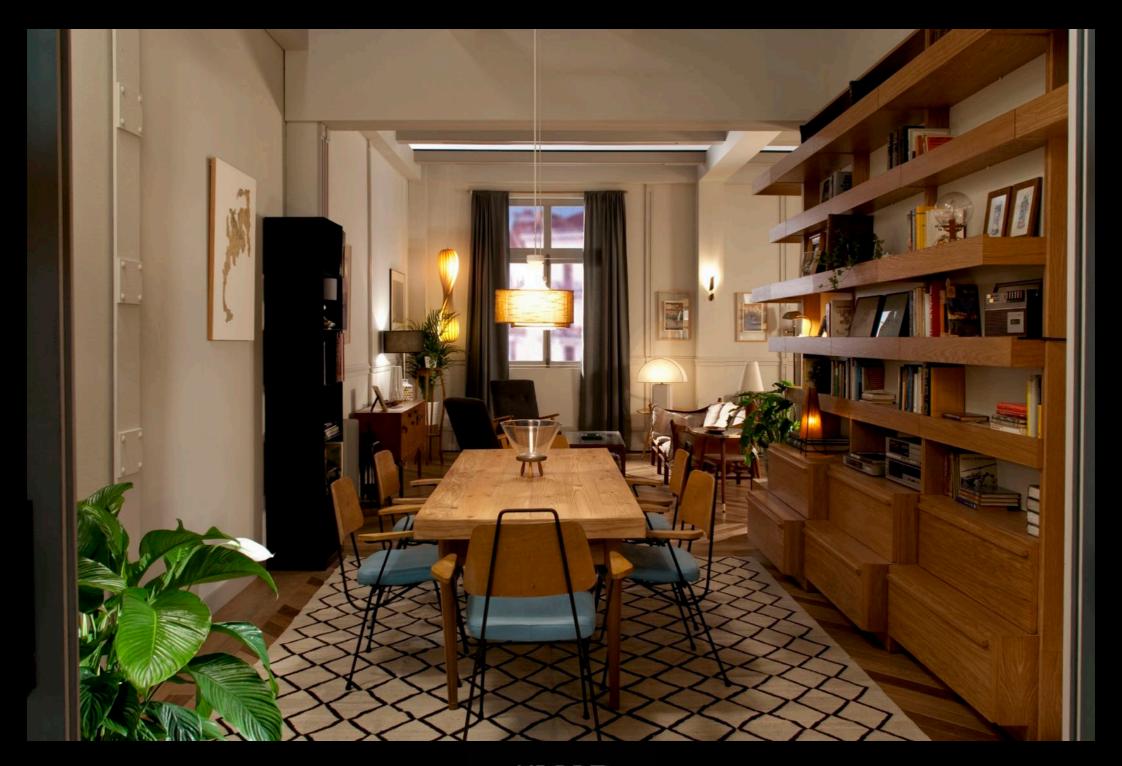

#### MI CASA ES SU CASA

The Madhouse set features seven main areas.

A spacious living room, dining room and kitchen that may be joined in an open-concept plan or kept as independent rooms.

A main bedroom with an adjoining dressing room and bathroom. The walls of the main bedroom can be moved to build a different layout and the dressing room partition may be removed.

Many of the walls can be moved to allow for a wide variety of camera angles.

Windows and balconies are interchangeable so that you can get the desired ambiance for the room.