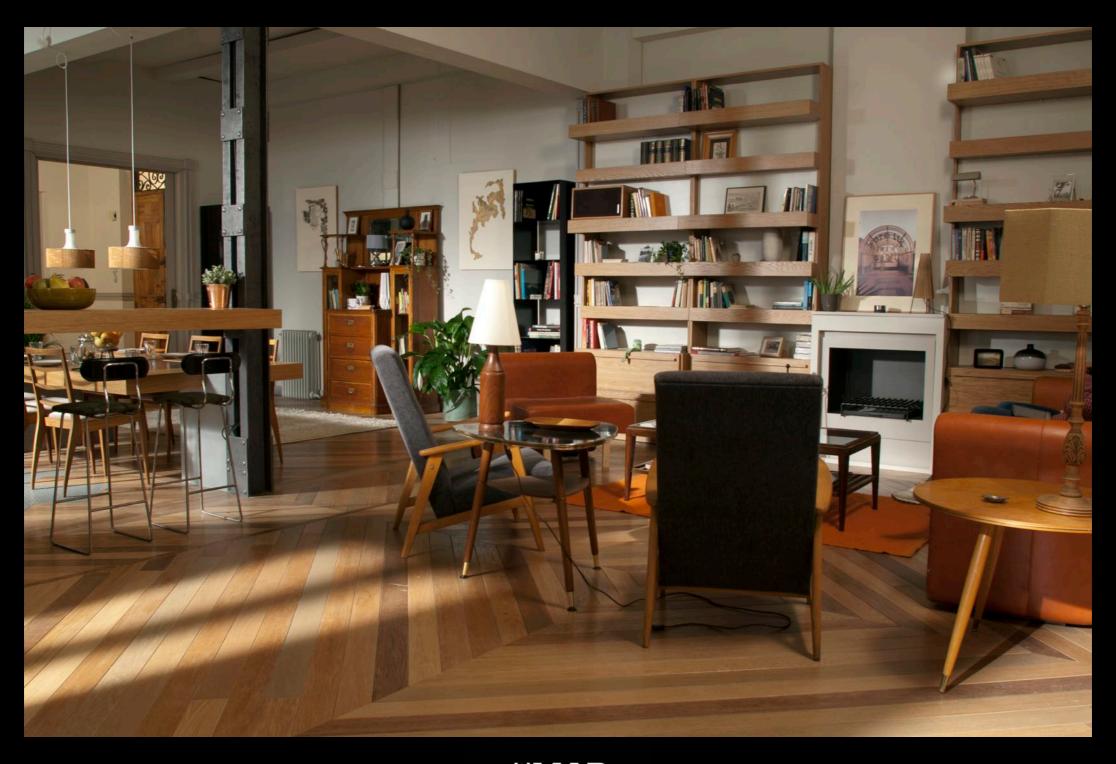

#### MI CASA ES SU CASA

The Madhouse set features seven main areas.

A spacious living room, dining room and kitchen that may be joined in an open-concept plan or kept as independent rooms.

A main bedroom with an adjoining dressing room and bathroom. The walls of the main bedroom can be moved to build a different layout and the dressing room partition may be removed.

A supplementary all-purpose room that may be dressed to become an office, a study, a waiting room or another bedroom, to cite a few examples.

Common areas: Landing, entrance hall and two different hallways, with windows opening into an inner patio.