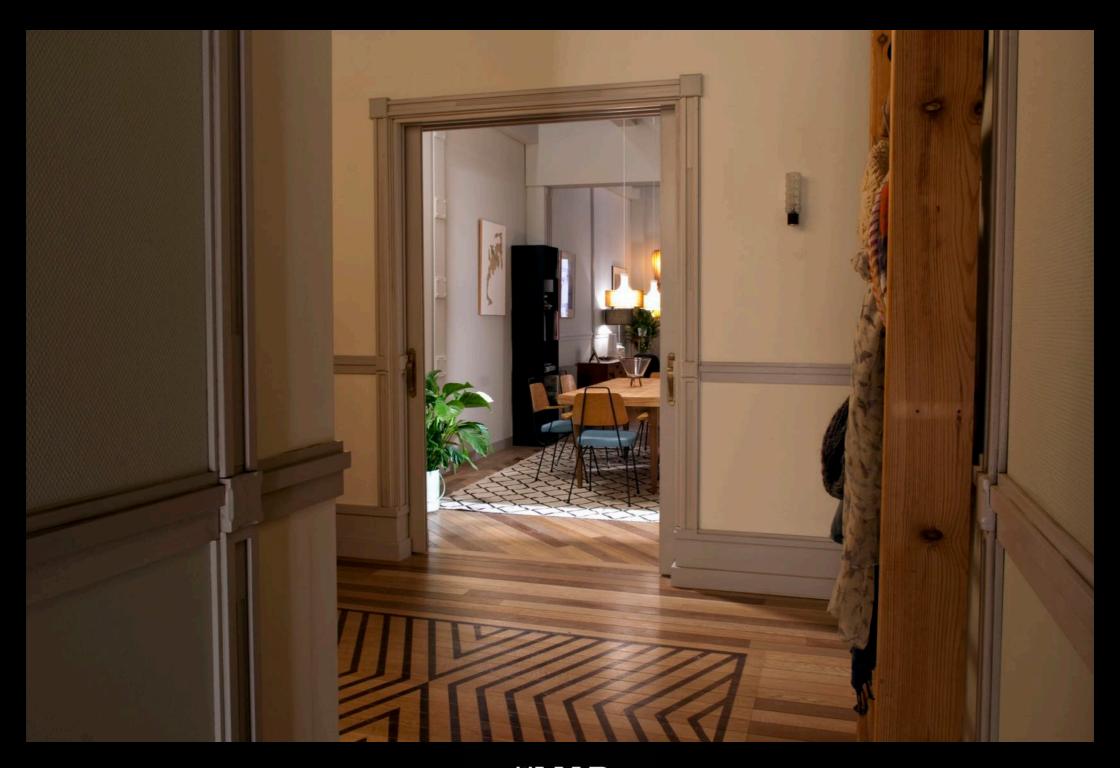

#### MI CASA ES SU CASA

The Madhouse set features seven main areas.

A spacious living room, dining room and kitchen that may be joined in an open-concept plan or kept as independent rooms.

A main bedroom with an adjoining dressing room and bathroom. The walls of the main bedroom can be moved to build a different layout and the dressing room partition may be removed.

Many of the walls can be moved to allow for a wide variety of camera angles.

Windows and balconies are interchangeable so that you can get the desired ambiance for the room.