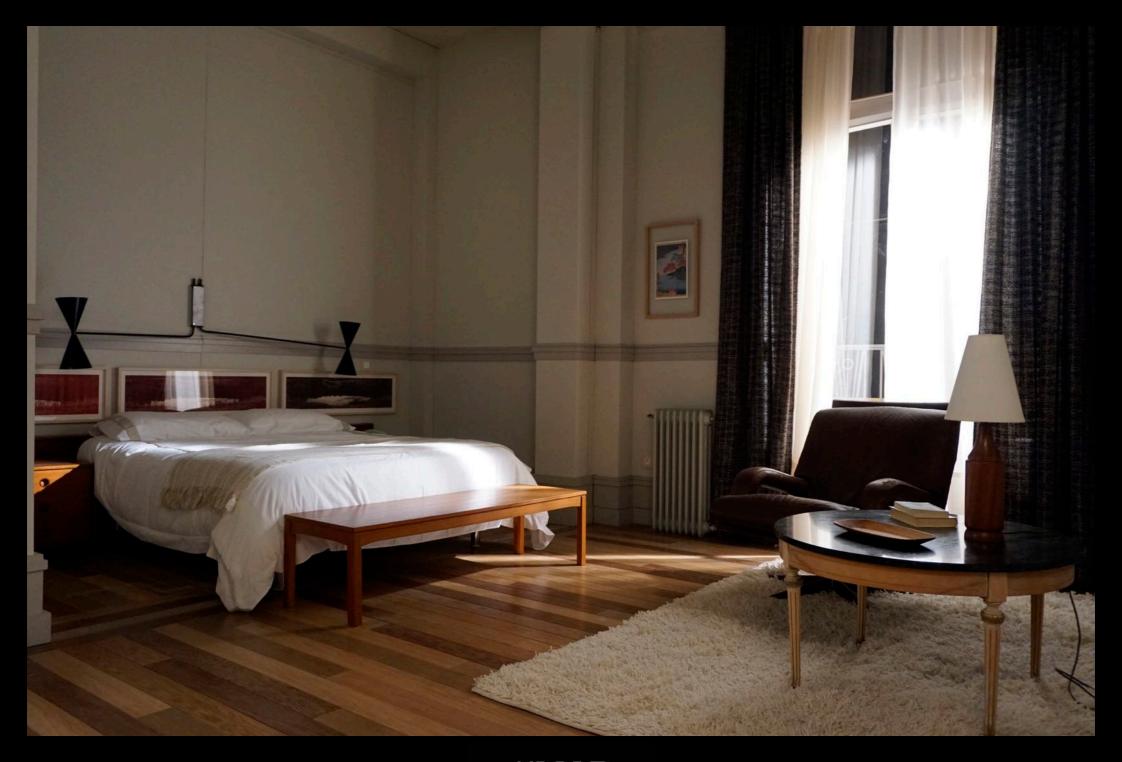

#### MI CASA ES SU CASA

The Madhouse set features seven main areas.

A spacious living room, dining room and kitchen that may be joined in an open-concept plan or kept as independent rooms.

A main bedroom with an adjoining dressing room and bathroom. The walls of the main bedroom can be moved to build a different layout and the dressing room partition may be removed.