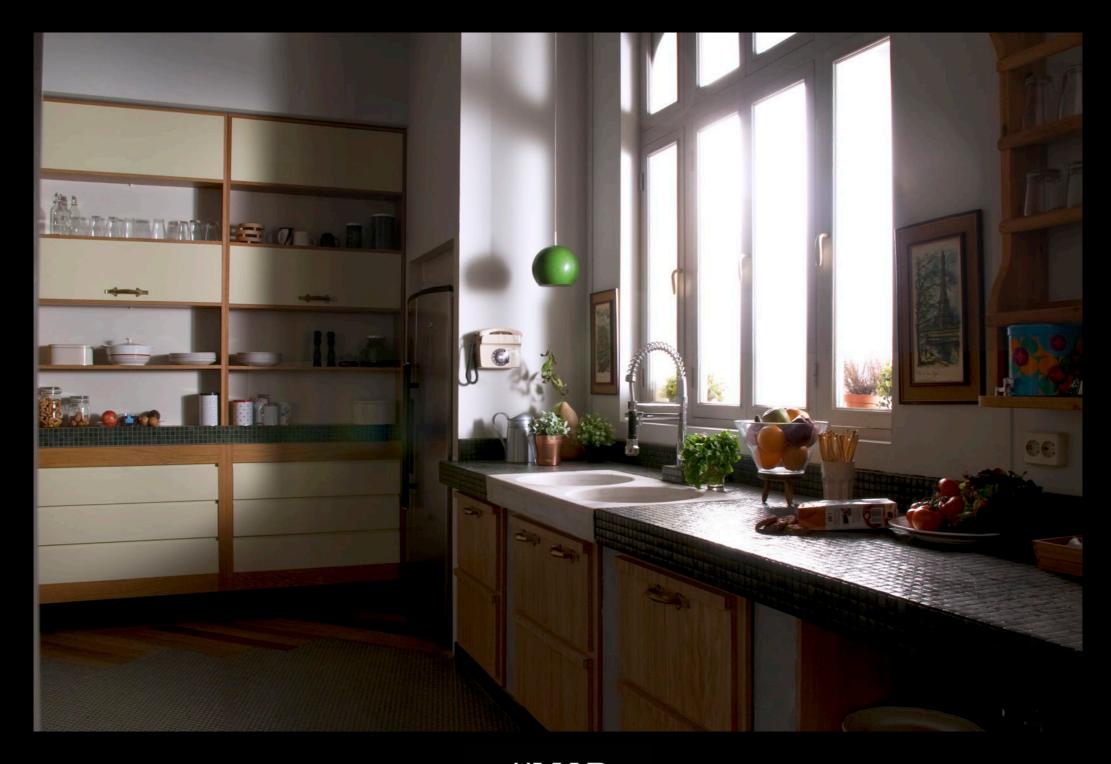

#### MI CASA ES SU CASA

The Madhouse set features seven main areas.

A spacious living room, dining room and kitchen that may be joined in an open-concept plan or kept as independent rooms.

A main bedroom with an adjoining dressing room and bathroom. The walls of the main bedroom can be moved to build a different layout and the dressing room partition may be removed.