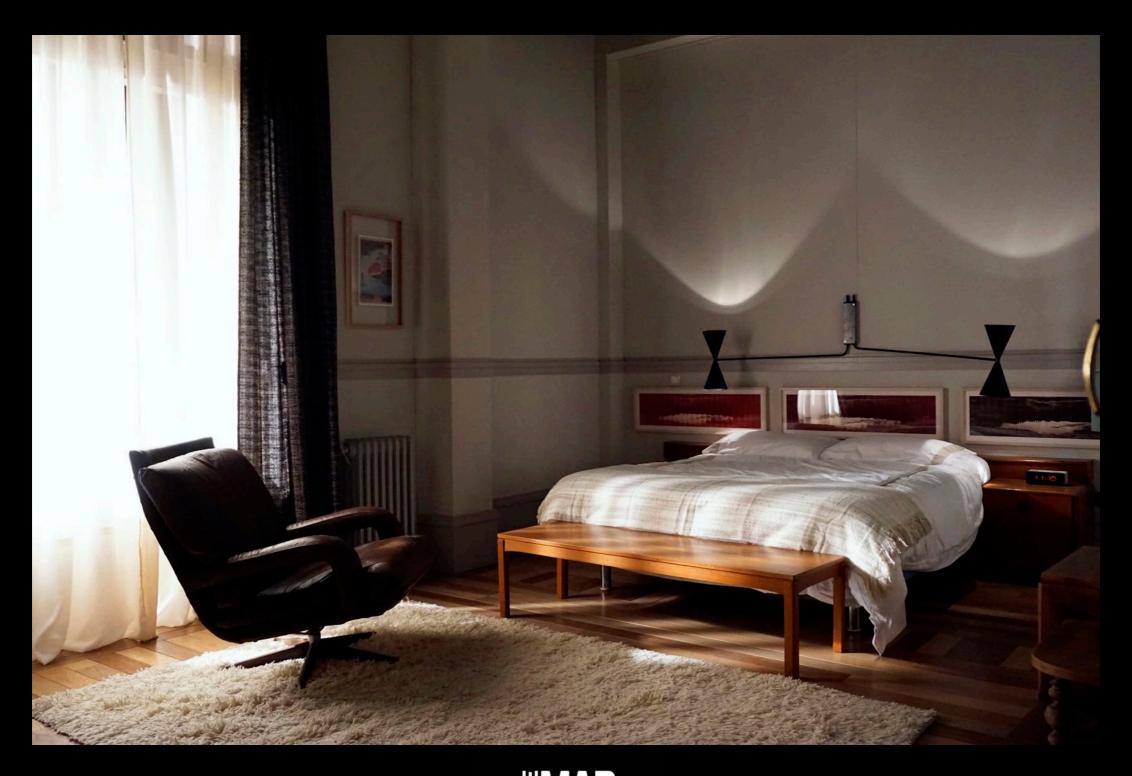

#### MI CASA ES SU CASA

The Madhouse set features seven main areas.

A spacious living room, dining room and kitchen that may be joined in an open-concept plan or kept as independent rooms.

A main bedroom with an adjoining dressing room and bathroom. The walls of the main bedroom can be moved to build a different layout and the dressing room partition may be removed.